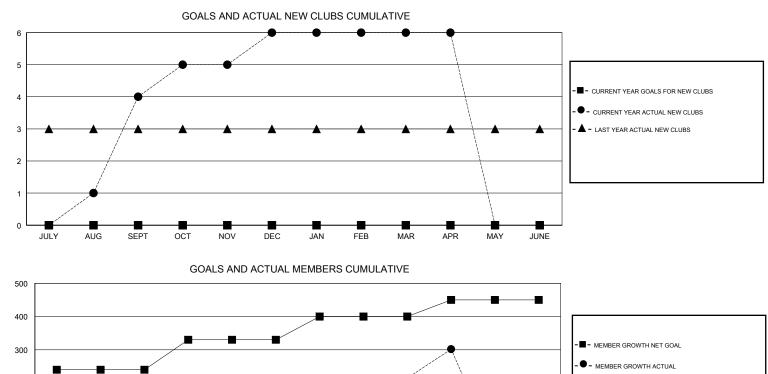

## SWADESH RANJAN SAHA GMT:

| GMT: SWADESH RANJAN SAHA |               |             | LOCATION INDIA |                                  |                           | GMT CA                  |                                                    |  |
|--------------------------|---------------|-------------|----------------|----------------------------------|---------------------------|-------------------------|----------------------------------------------------|--|
|                          | Club          | S           |                | Members<br>RESULTS FOR 2018-2019 |                           |                         |                                                    |  |
|                          | RESULTS FOR   | R 2018-2019 |                |                                  |                           |                         |                                                    |  |
| QUARTER                  | NEW CLUB GOAL | NEW CLUBS   | DROPPED CLUBS  | QUARTER                          | MEMBER GROWTH NET<br>GOAL | MEMBER GROWTH<br>ACTUAL | DROPPED<br>MEMBERS ACTUAL<br>(including transfers) |  |
| JULY/AUG/SEPT            | 0             | 4           | 0              | JULY/AUG/SEPT                    | 240                       | 202                     | 26                                                 |  |
| OCT/NOV/DEC              | 0             | 2           | 0              | OCT/NOV/DEC                      | 90                        | 88                      | 63                                                 |  |
| JAN/FEB/MAR              | 0             | 0           | 0              | JAN/FEB/MAR                      | 70                        | 32                      | 6                                                  |  |
| APR/MAY/JUNE             | 0             | 0           | 0              | APR/MAY/JUNE                     | 50                        | 102                     | 14                                                 |  |